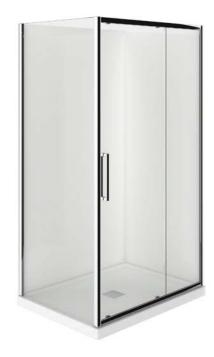

# 1200 x 900 2-Sided Flat Wall Shower Enclosure - Chrome

LEV11836.02 - Right (pictured) | LEV11834.02 - Left

#### **Features:**

- Right or Left models available
- Sliding door on Stainless Steel runners
- Nano Shield Glass protection
- 6mm Glass Door & Return
- Patented Frame adjustment
- Commercially rated tray 200kg
- 40mm Shower tray upstand
- Square waste included with 3 color options included Chrome, Black & White
- Door handle 2 color options included Chrome & Black
- Complete with Glue & Silicone

#### Color:

- Brushed Chrome Frame
- Clear Glass