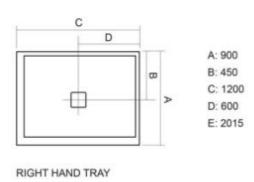

# **Specifications:**

- 1200 x 900
- European Sanitary grade acrylic liner
- Overall Height 2015mm
- Safety Glass AS NZS 2208
- Tray Height 65mm

### Size:

• 1200 X 900 X 2015MM