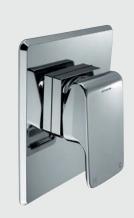

#### Methven Koha

Shower Mixer

Chrome

**All Pressures** 

Fastflow II Large Faceplate \$374

**Mains Pressure** 

Small Faceplate \$363 Diverter \$574

KOAPS2CP | KOHPUSCP | KOSHDCP

KOBSLCP