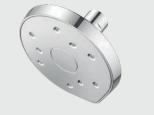

#### **All Pressures**

[A] Wall Shower Rose \$189

[B] Shower on Arm \$250

[C] Hi Rise Shower Rose \$390