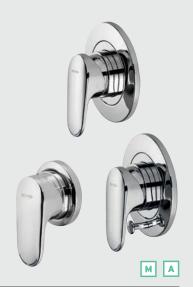

#### Methven Koha

Shower Mixer

Chrome

**All Pressures** 

Fastflow II Large Faceplate \$374

**Mains Pressure** 

Small Faceplate \$363 Diverter \$574

KOAPS2CP | KOHPUSCP | KOSHDCP

KOBSLCP