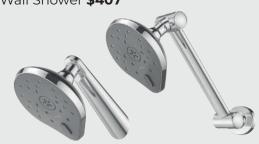

#### Methven Koha II Satinjet 2 Function

Chrome/Graphite Wall Shower on Upswept Arm \$269 Hi Rise Wall Shower \$407

KHUACPGR | KHHRCPGR

Methven Koha II Satinjet®

Slide Shower

Chrome/White Slide Shower \$340