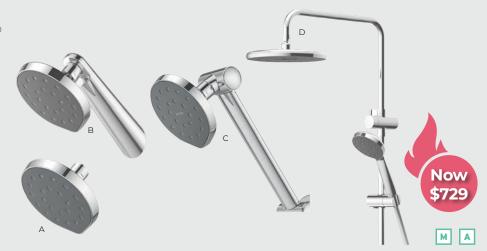

#### **All Pressures**

[A] Wall Shower Rose \$189

[B] Shower on Arm \$250

[C] Hi Rise Shower Rose \$390

#### **Mains Pressure**

[D] Twin Shower System \$729

KRWSCPGR | KRUACPGR | KRHRCPGR | KRSSCPGR

Offer valid until 31st July 2024 or while stocks last. Offer cannot be used in conjunction with any other offer. Pricing shown includes GST. Promotional pricing not available for commercial contracts. Tapware, tiles, overflows and accessories not included unless stated otherwise