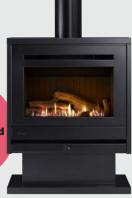

Rinnai Novo Gas Fire Inbuilt or Free-standing

From \$4680

ES750 | ES1000 | ES1300 (PICTURED) | ES1500 | ES1800 | ES2200

RINOVCUFSPLING | RINOVCUFSPLILG | RINOVCUFSCABNG | RINOVCUFSCABLG RDV2320MN | RDV2320ML | RDV2320FN | RDV2320FL | RDV2320CN | RDV2320CL