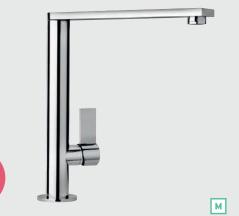

### Paini Grip

Kitchen Mixer with Pull-Down Nozzle

Chrome **\$249** 

7GCR591FU