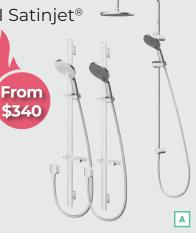

#### Methven Koha II Satinjet 2 Function

Chrome/Graphite Wall Shower on Upswept Arm \$269 Hi Rise Wall Shower \$407

KHUACPGR | KHHRCPGR

Methven Koha II Satinjet®

Slide Shower

Chrome/White Slide Shower \$340

Chrome/Graphite

Slide Shower

\$340

Twin Shower System

\$802

KHSRCPWH | KHSRCPGR | KHSSCPGR

Rinnai ES Electric Fire From \$ 2700

**BONUS** \$100 Bed, **Bath & Beyond** voucher' onditions apply