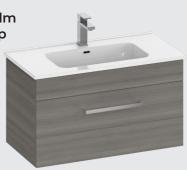

#### **LeVivi** York

Wall-Hung Vanity Elm Standard or Neo Top

750mm **\$795** 900mm **\$968** 1200mm **\$1070** 

LEVYO75SDWVEL | LEVYO9SDWVEL | LEVYO12SDWVEL | LEVYONEO75WSDEL | LEVYONEO90WSDEL | LEVYONEO12WSDEL

## LeVivi York Prima

Wall-Hung Vanity Elm

750mm **\$795** 900mm **\$968** 1200mm **\$1070** 

**Double Stack Vanity Elm** 

750mm **\$1067** 900mm **\$1193** 1200mm **\$1322** 

LEVYOPRI75VEL | **LEVYOPRI90VEL** | LEVYOPRI12VEL LEVYOPSS75WDSEL | LEVYOPSS90WDSEL | LEVYOPSS12WDSEL