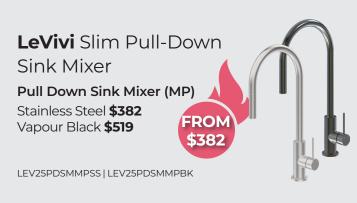

# HOTDeals

16TH FEBRUARY - 31ST MARCH 2024

LeVivi Elba
Sink Mixer (MP)
Chrome \$370
Black \$398
LEVELBSNKMMPCP | LEVELBSNKMMPBK

Offer valid until 31st March 2024 or while stocks last. Offer cannot be used in conjunction with any other offer. Pricing shown includes GST.