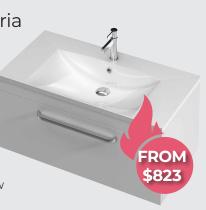

#### St Michel Maria

**Wall-Hung Vanity** 750mm **\$823** 900mm **\$988** 1200mm **\$1159** 

**2 Drawer Vanity** 1200mm **\$1299** 

252W | **254W** | 256W | 258W

Offer valid until 31st March 2024 or while stocks last. Offer cannot be used in conjunction with any other offer. Pricing shown includes GST.