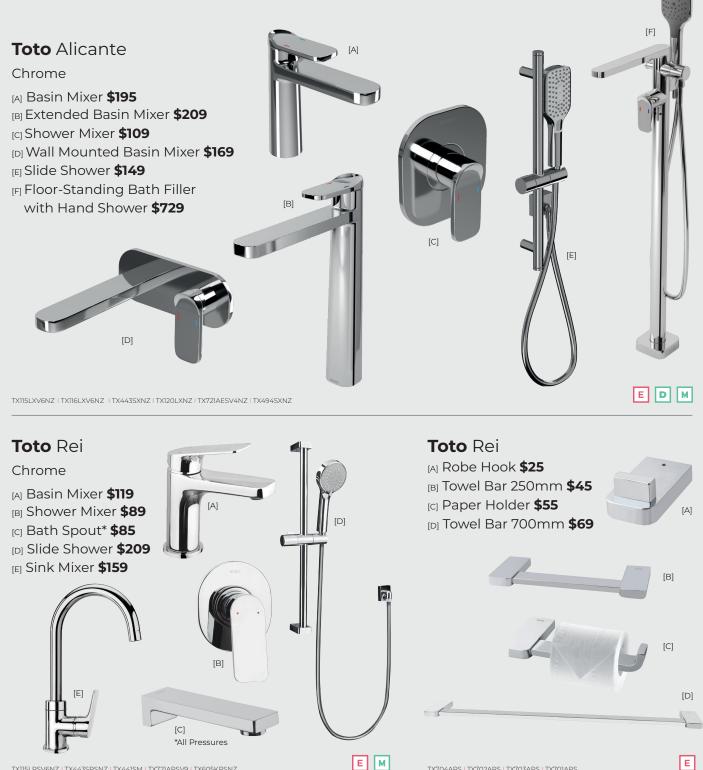

# HOTDeals

1ST AUGUST - 30TH SEPTEMBER 2024

TX115LRSV6NZ | TX443SRSNZ | TX441SM | TX721ARSV9 | TX605KRSNZ

TX704ARS | TX702ARS | TX703ARS | TX701ARS

Offer valid until 30th September 2024 or while stocks last. Offer cannot be used in conjunction with any other offer. Pricing shown includes GST. Promotional pricing not available for commercial contracts. Tapware, tiles, overflows and accessories not included unless stated otherwise.