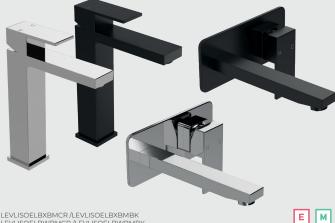

#### **OUR HIGHLY POPULAR BASIN AT** A SPECIAL PRICE!

LeVivi Liso Classic Solid Surface Basin

400 x 145mm White **\$249** 

LEVLISCR40VESWH

E

**Plus** Combine with one of the LeVivi Elba or Milan Basin Mixers below and pay only \$300 for Chrome or \$400 for Black

LeVivi Elba Extended Basin Mixer or Wall Mounted Basin Mixer LeVivi Milan Extended Basin Mixer or Wall Mounted Basin Mixer

Limited Tapware Stock From \$51 vhile tocks last

ЕМ

LEVLISOELBXBMCR /LEVLISOELBXBMBK LEVLISOELBWBMCR /LEVLISOELBWBMBK

LEVLISOMILXBMCR /LEVLISOMILXBMBK LEVLISOMILWBMCR/ LEVLISOMILWBMBK

Offer valid until 30th September 2024 or while stocks last. Offer cannot be used in conjunction with any other offer. Pricing shown includes GST. Promotional pricing not available for commercial contracts. Tapware, tiles, overflows and accessories not included unless stated otherwise.