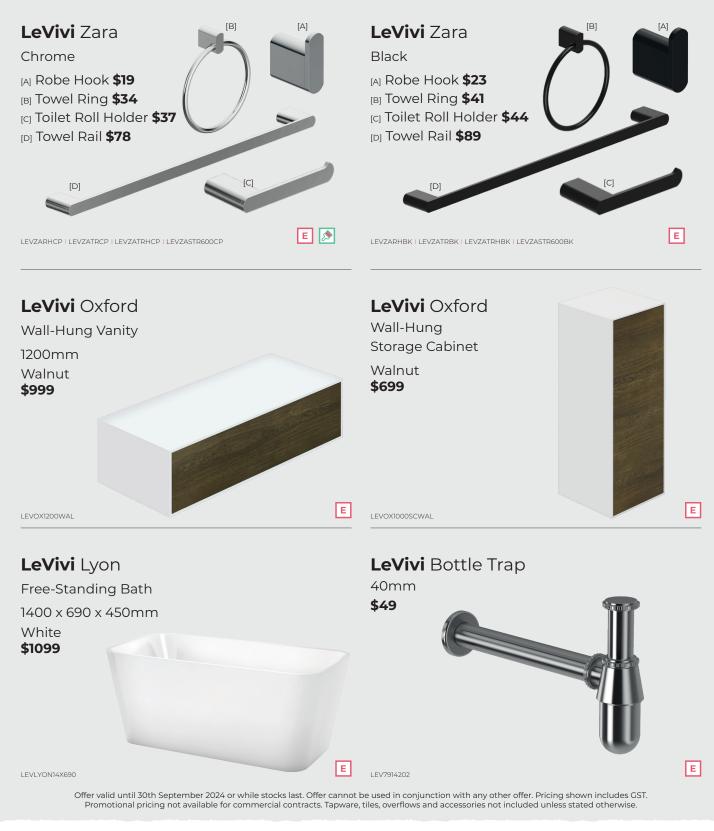

th one of the LeVivi Elba or Milan Basin Mixers below and pay only \$300 for Chrome or \$400 for Black

LeVivi Elba Extended Basin Mixer or Wall Mounted Basin Mixer LeVivi Milan Extended Basin Mixer or Wall Mounted Basin Mixer

Limited Tapware Stock From \$51 vhile tocks last

ЕМ



LEVLISOELBXBMCR /LEVLISOELBXBMBK LEVLISOELBWBMCR /LEVLISOELBWBMBK

LEVLISOMILXBMCR /LEVLISOMILXBMBK LEVLISOMILWBMCR/ LEVLISOMILWBMBK

Offer valid until 30th September 2024 or while stocks last. Offer cannot be used in conjunction with any other offer. Pricing shown includes GST. Promotional pricing not available for commercial contracts. Tapware, tiles, overflows and accessories not included unless stated otherwise.



Branches Nationwide plumbingworld.co.nz

## HOTDeals

**1ST AUGUST - 30TH SEPTEMBER 2024** 





Branches Nationwide plumbingworld.co.nz





Branches Nationwide **plumbingworld.co.nz** 

# HOTDeals

1ST AUGUST - 30TH SEPTEMBER 2024



TX115LRSV6NZ | TX443SRSNZ | TX441SM | TX721ARSV9 | TX605KRSNZ

TX704ARS | TX702ARS | TX703ARS | TX701ARS

Offer valid until 30th September 2024 or while stocks last. Offer cannot be used in conjunction with any other offer. Pricing shown includes GST. Promotional pricing not available for commercial contracts. Tapware, tiles, overflows and accessories not included unless stated otherwise.



Branches Nationwide plumbingworld.co.nz