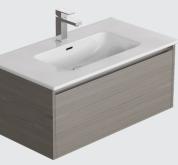

## LeVivi Cibolo

Wall-Hung Vanity White, Charred Oak, Driftwood or Elm 900mm **\$870** 

LEVCIB90SDWHWH | LEVCIB90SDWHCO | LEVCIB90SDWHDW | LEVCIB90SDWHEL