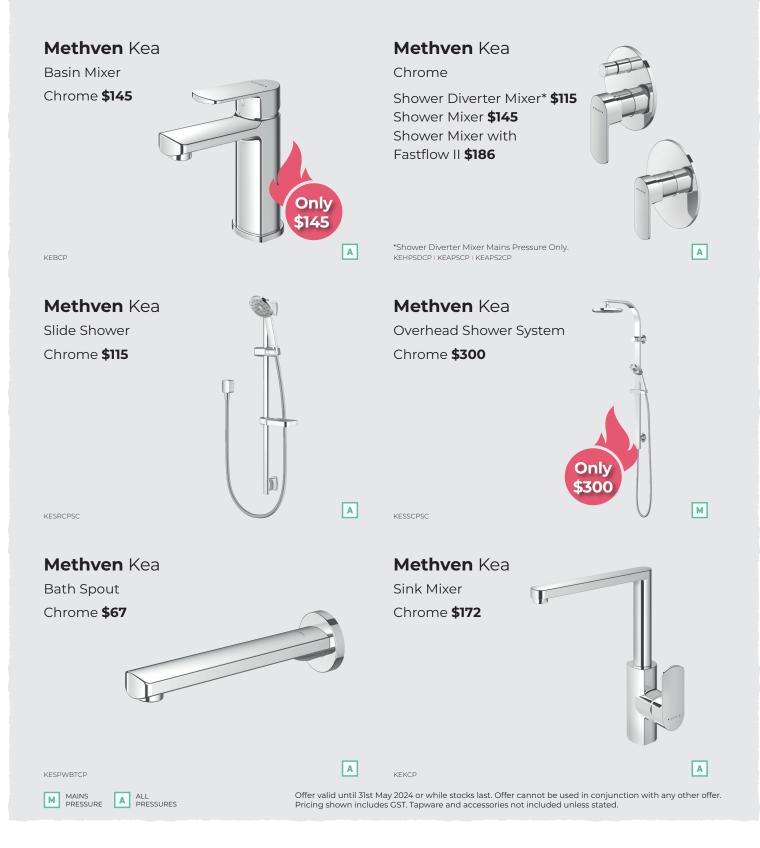

m 900mm **\$870** 



LEVCIB90SDWHWH | LEVCIB90SDWHCO | LEVCIB90SDWHDW | LEVCIB90SDWHEL

## LEVMARBTW LeVivi Roma LeVivi Roma Wall Mounted Basin Mixer Sink Mixer Chrome **\$155** Chrome **\$240** Black **\$219** Black **\$292** From \$240 A LEVROMWBMAPCP I LEVROMWBMAPBK LEVROMSWSMAPCP | LEVROMSWSMAPBK LeVivi Liso Solid Surface Nikles MX200 **3** Function Vessel Basin Shower Column Classic \$249 Chic **\$249** Gunmetal \$999

Only LEVLISCR40VESWH I LEVLISCSSRVESWH MX200GM Offer valid until 31st May 2024 or while stocks last. Offer cannot be used in conjunction with any other offer. MAINS ALL PRESSURES Pricing shown includes GST. Tapware and accessories not included unless stated.

plumbingworld home

A

Limited Stock

м

Branches Nationwide plumbingworld.co.nz



1ST APRIL - 31ST MAY 2024



Branches Nationwide **plumbingworld.co.nz** 

## plumbingworld home